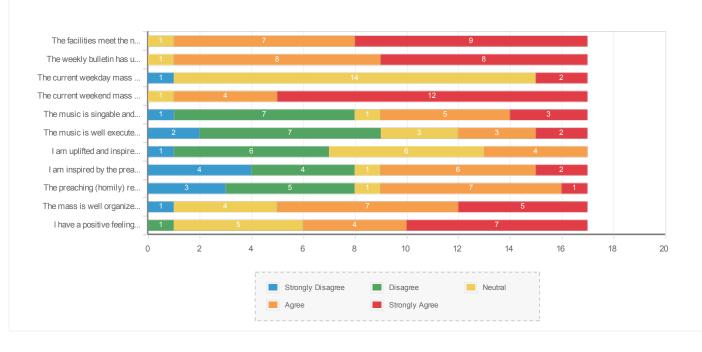

#### Please rate the following in regards to Mass at St. Michael's:

Answered: 17 Skipped: 0

Q9